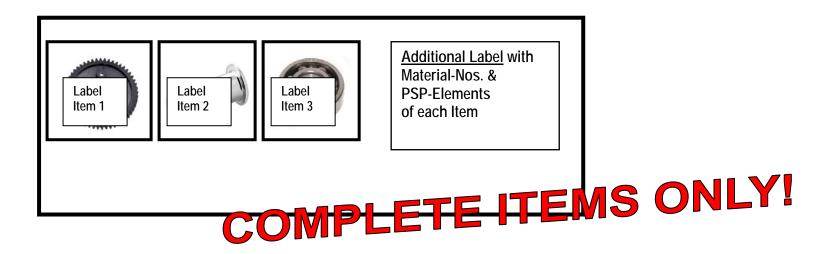

**ADDITIONAL LABELS** can be requested with the given information of **Order No., Item No. and PSP-Element.** Additional handwritten labels have to be performed with water-resistant marker.

Multiple *COMPLETE Items* can be packed in 1 (one) handling unit. The labelling obligation for the single parts will be still valid AND the handling unit has to be labelled with *Material-No. and PSP-Elements*.

NOT ALLOWED! Packing identical parts together in 1 handling unit from different Items of the order

NOT ALLOWED! Packing complete Items together in 1 handling unit with different delivery dates

Please note also the VOITH-Standards for Packing and Preservation!