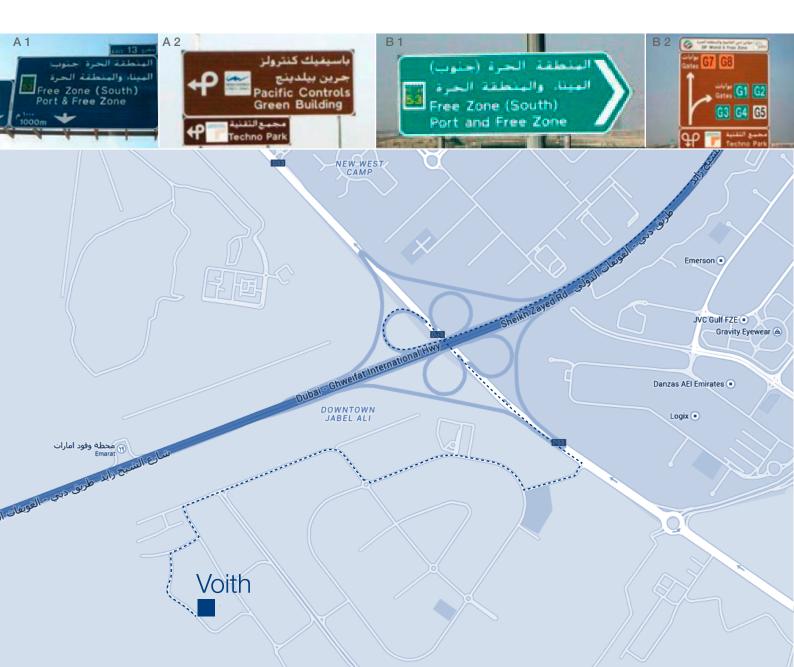

## Route description

- A On Sheikh Zayed Road (E11) in either directions
- 1 Take Exit 13 towards Free Zone (South)
- 2 Drive east, follow the signs "Technopark, Pacific Controls, Dubai World Central"
- 3 On route 53 take the first right
- 4 At t-junction, take right
- 5 Leave the first roundabout at the first exit. Follow the road for approx. 1km
- 6 Take the second left, then take right. Follow the road till you reach Voith building.
- B On Emirates Road (311)
- 1 Take Exit 53 towards Free Zone (South)
- 2 Follow the signs "Technopark, Pacific Controls"
- 3 Take exit 2B towards Abu Dhabi, and immediately take exit 2 (Free Zone South) Next: please see step #3 (above)